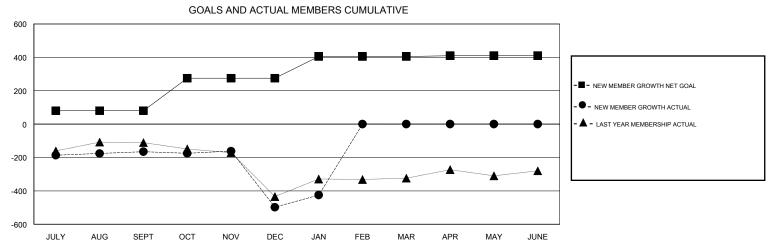

## NAZMUL HAQUE **LOCATION INDIA GMT CA** Clubs Members RESULTS FOR 2016-2017 RESULTS FOR 2016-2017 NEW CLUBS NEW CLUB GOAL DROPPED CLUBS NEW MEMBER GROWTH NEW MEMBER DROPPED QUARTER QUARTER NET GOAL (not reinstated GROWTH ACTUAL (not MEMBERS ACTUAL or transfers) reinstated or transfers) (including transfers) 3 80 180 345 JULY/AUG/SEPT JULY/AUG/SEPT 3 2 10 195 100 433 OCT/NOV/DEC OCT/NOV/DEC 3 130 114 41 JAN/FEB/MAR JAN/FEB/MAR 2 0 0 0 APR/MAY/JUNE APR/MAY/JUNE 5 0