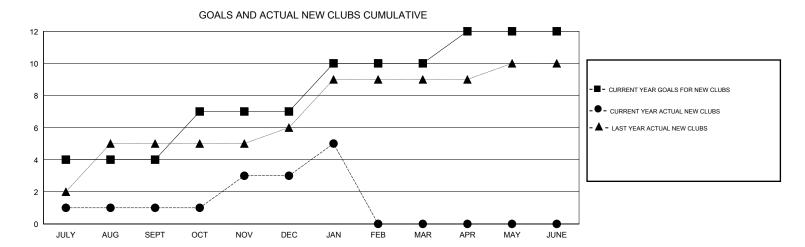

## NAZMUL HAQUE **LOCATION INDIA GMT CA** Clubs Members RESULTS FOR 2016-2017 RESULTS FOR 2016-2017 NEW CLUBS NEW CLUB GOAL DROPPED CLUBS NEW MEMBER GROWTH NEW MEMBER DROPPED QUARTER QUARTER NET GOAL (not reinstated GROWTH ACTUAL (not MEMBERS ACTUAL or transfers) reinstated or transfers) (including transfers) 3 80 180 345 JULY/AUG/SEPT JULY/AUG/SEPT 3 2 10 195 100 433 OCT/NOV/DEC OCT/NOV/DEC 3 130 114 41 JAN/FEB/MAR JAN/FEB/MAR 2 0 0 0 APR/MAY/JUNE APR/MAY/JUNE 5 0